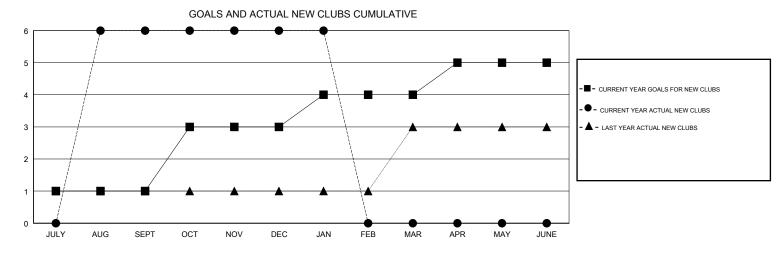

## GMT CA

| -                     | Club          | s         |               |                       | Me                        | mbers                   |                                                    |  |
|-----------------------|---------------|-----------|---------------|-----------------------|---------------------------|-------------------------|----------------------------------------------------|--|
| RESULTS FOR 2018-2019 |               |           |               | RESULTS FOR 2018-2019 |                           |                         |                                                    |  |
| QUARTER               | NEW CLUB GOAL | NEW CLUBS | DROPPED CLUBS | QUARTER               | MEMBER GROWTH NET<br>GOAL | MEMBER GROWTH<br>ACTUAL | DROPPED<br>MEMBERS ACTUAL<br>(including transfers) |  |
| JULY/AUG/SEPT         | 1             | 6         | 1             | JULY/AUG/SEPT         | 20                        | 154                     | 25                                                 |  |
| OCT/NOV/DEC           | 2             | 0         | 2             | OCT/NOV/DEC           | 40                        | 8                       | 99                                                 |  |
| JAN/FEB/MAR           | 1             | 0         | 1             | JAN/FEB/MAR           | 20                        | 5                       | 19                                                 |  |
| APR/MAY/JUNE          | 1             | 0         | 0             | APR/MAY/JUNE          | 20                        | 0                       | 0                                                  |  |