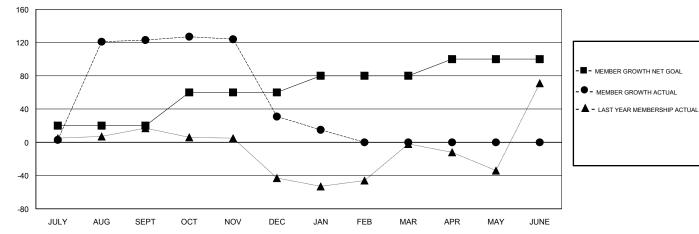

## GMT CA

| -                     | Club          | s         |               |                       | Me                        | mbers                   |                                                    |  |
|-----------------------|---------------|-----------|---------------|-----------------------|---------------------------|-------------------------|----------------------------------------------------|--|
| RESULTS FOR 2018-2019 |               |           |               | RESULTS FOR 2018-2019 |                           |                         |                                                    |  |
| QUARTER               | NEW CLUB GOAL | NEW CLUBS | DROPPED CLUBS | QUARTER               | MEMBER GROWTH NET<br>GOAL | MEMBER GROWTH<br>ACTUAL | DROPPED<br>MEMBERS ACTUAL<br>(including transfers) |  |
| JULY/AUG/SEPT         | 1             | 6         | 1             | JULY/AUG/SEPT         | 20                        | 154                     | 25                                                 |  |
| OCT/NOV/DEC           | 2             | 0         | 2             | OCT/NOV/DEC           | 40                        | 8                       | 99                                                 |  |
| JAN/FEB/MAR           | 1             | 0         | 1             | JAN/FEB/MAR           | 20                        | 5                       | 19                                                 |  |
| APR/MAY/JUNE          | 1             | 0         | 0             | APR/MAY/JUNE          | 20                        | 0                       | 0                                                  |  |